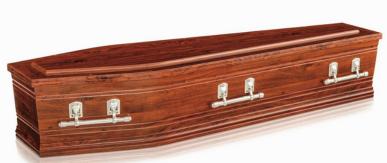

PICTURED: MAPLE

PICTURED: ROSEWOOD

JAMES

\$2,420

CALVARY

\$2,495

AVAILABLE IN ROSEWOOD

PRICES AS AT 11TH JANUARY, 2023