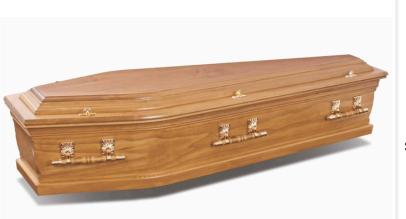

GILLARD

\$3,995

AVAILABLE IN MAPLE

The Gillard is an iconic creation. Embracing a perfect balance of peace and harmony. Crafted in a solid and rich deep cedar, with grooved side and end panels. With matching timber swing bar handles and gold fittings, and subtle wooden buttons and scallops at the corner edges. This piece is finished in a high gloss lacquer shine. Providing just enough detail to harmonise the overall appearance of tradition, and illustrates a full appreciation of a beautifully lived life.