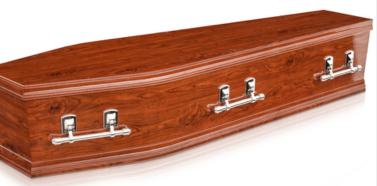

The Mawson is an emblem of a protector. It speaks of one who lead a simple life, serving only to provide and protect. With swing bar handles on simple non intrusive panels, the overall design is enhanced only by neat grooves at the base and on the lip of the flat lid. This is one of Australia's most popular and modest choices.