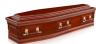

\$2,595

AVAILABLE IN MAPLE, ROSEWOOD & WHITE

The McCarthur is a marriage of simple honesty with just a little indulgence, that says I am who I am. With plain non intrusive panels, accentuated slightly by grooves surrounding each drop bar handle. This piece is an embodiment of true modesty coupled with a classic style.