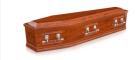

The Mawson is an emblem of a protector. It speaks of one who lead a simple life, serving only to provide and protect. With swing bar handles on simple non intrusive panels, the overall design is enhanced only by neat grooves at the base and on the lip of the flat lid. This is one of Australia's most popular and modest choices.