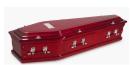

BRADMAN

\$3,695

AVAILABLE IN ROSEWOOD, WALNUT,
BLACK OR WHITE

The Bradman is an iconic representation of more traditional styles. Embracing a perfect balance of peace and harmony. With grooved side and end panels, matching drop bar handles and zinc fittings, and subtle scallops at the corner edges. This piece is an appreciation of a modest and beautifully lived life.