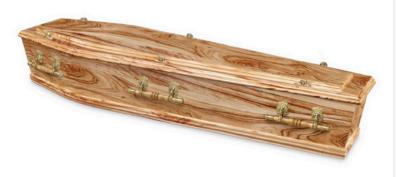

#### THE JOSEPH-BANKS \$3,695

The Camphor Laurel coffin is made in Australia with solid wood and is a beautiful, unique piece. Due to being a natural wood, every piece has its own unique markings. It is finished in a gloss, has a single raised lid and has a fluted base mould to provide a beautiful and timeless finish.