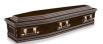

The Mawson is an emblem of a protector. It speaks of one who lead a simple life, serving only to provide and protect. With swing bar handles on simple non intrusive panels, the overall design is enhanced only by neat grooves at the base and on the lip of the flat lid. This is one of Australia's most popular and modest choices.