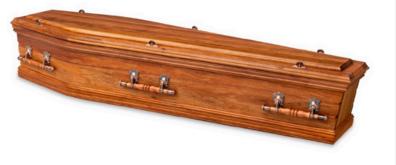

PICTURED: WALNUT

PICTURED: ROSEWOOD

HOLT \$3,395

AVAILABLE IN ROSEWOOD & WALNUT

Solid timber with Colonial pine matt finish, Triple raised lid and wood bar handles with gold coloured fittings.

PRICES AS AT 11TH JAN, 2023