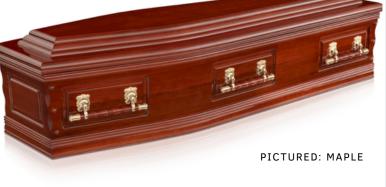

GILLARD

\$3,995

AVAILABLE IN MAPLE

The Gillard is an iconic creation. Embracing a perfect balance of peace and harmony. Crafted in a solid and rich deep cedar, with grooved side and end panels. With matching timber swing bar handles and gold fittings, and subtle wooden buttons and scallops at the corner edges. This piece is finished in a high gloss lacquer shine. Providing just enough detail to harmonise the overall appearance of tradition, and illustrates a full appreciation of a beautifully lived life.